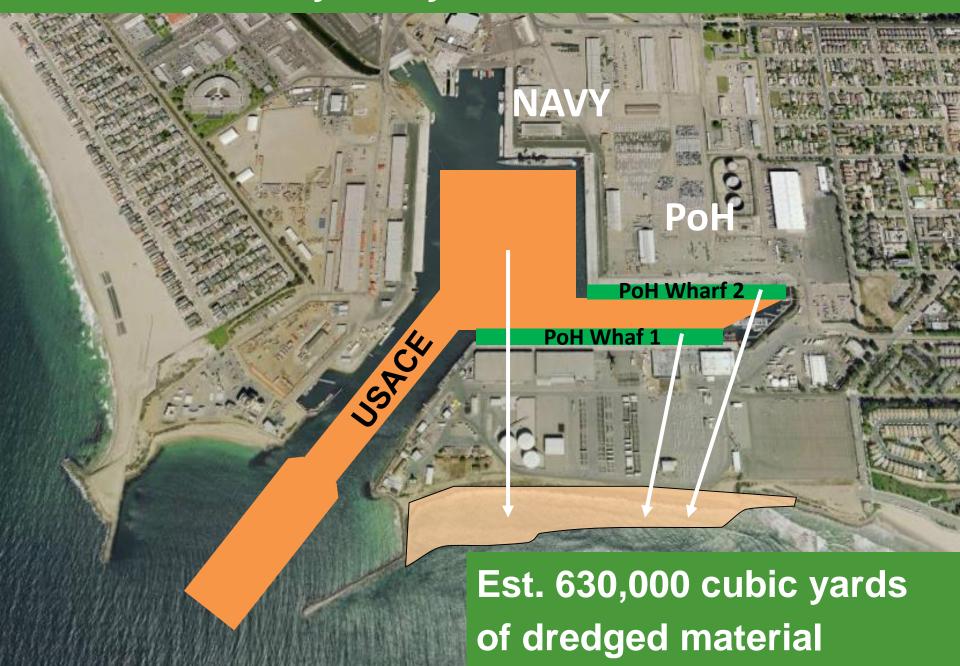

## **USACE Feasibility Study - 1999**

## **Contaminated Sediment Existed Within Harbor**