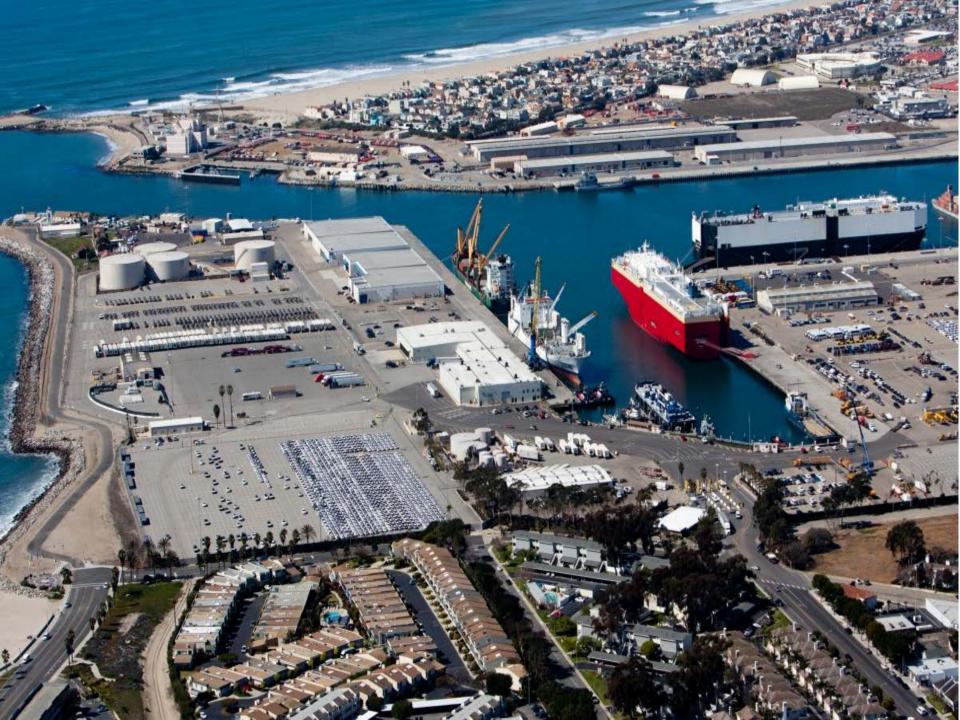

Western Dredging Association Port of Hueneme Harbor Deepening Project Christina Birdsey & KJ May

Original Port Boundary 1937 (320 acres)

Wharf No. One Reacquisition 1947/1961

City – Port Redevelopment 1961

Wharf No. 2. Acquisition 1983

**NCEL Acquisition 1994** 

**Sunkist Site Acquisition 2000** 

STREAMLINED BUSINESS MODEL

The Port is governed by five locally elected Port Commissioners.