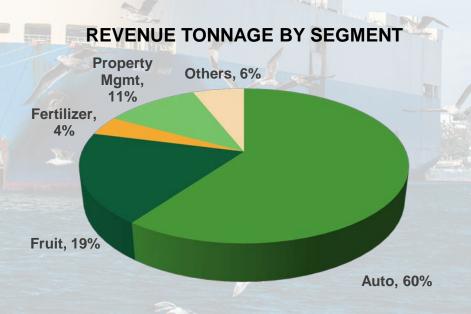

# cargo tonnage by segment other fertilizer 12% heavy eqpt 9% Bananas 42% autos bananas fruit heavy eqpt fertilizer other