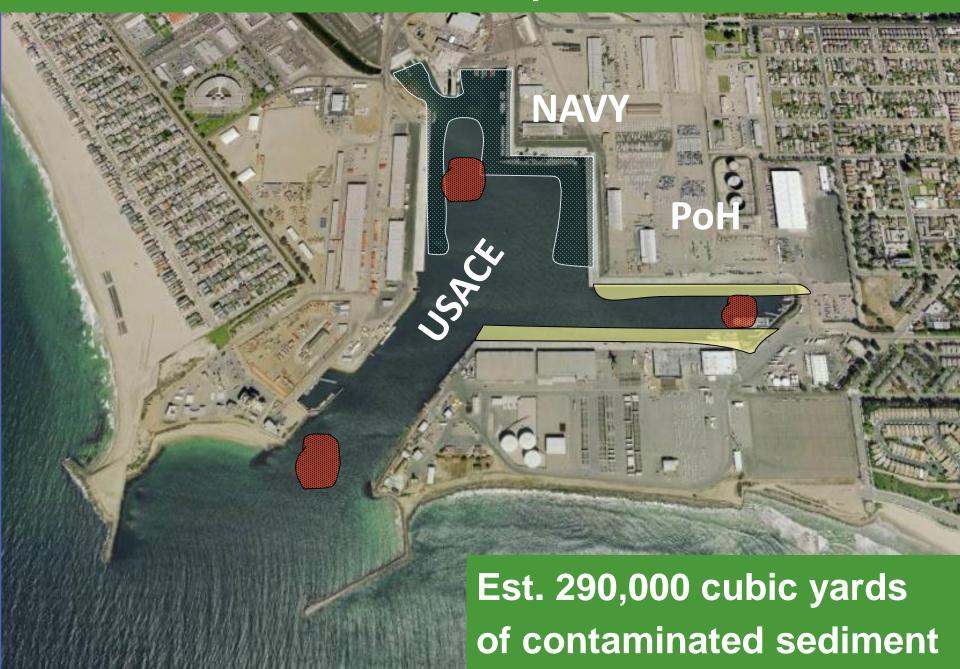

pact
- 13,633 Total Jobs Related to Port Activity
- \$93 Million in State and Local Tax Revenues

#### **CARGO HANDLING FACTS**

- Over 3,000 Foreign & Domestic Vessel Calls
- 1,574,903 Metric Tons of Total Cargo
- 321,083 Autos; 44,358 High & Heavy Units
- 50,043 Containers

Related Business Output (Ralphs, Auto Dealers, etc.) \$848.6 Million

Related to Maritime Activity from the Port Total \$1.5 Billion

Top 11% of US Ports

For containerized and non-containerized Cargo

## Why Deepen?

- Improve cargo movement efficiency
- 229,000 additional tons of cargo annually
- \$28 million in positive revenue impacts
- \$4.6 million more in taxes
- 563 new jobs



## **USACE Feasibility Study - 1999**



## **Contaminated Sediment Existed Within Harbor**



## **Contaminated Sediment Hotspots**



## **Confined Aquatic Disposal - 2009**



## Place Contaminated Sediment into CAD - 2009





Port Hueneme CAD site - 2009



















**USACE Start Construction Winter 2017** 





www.portofhueneme.org