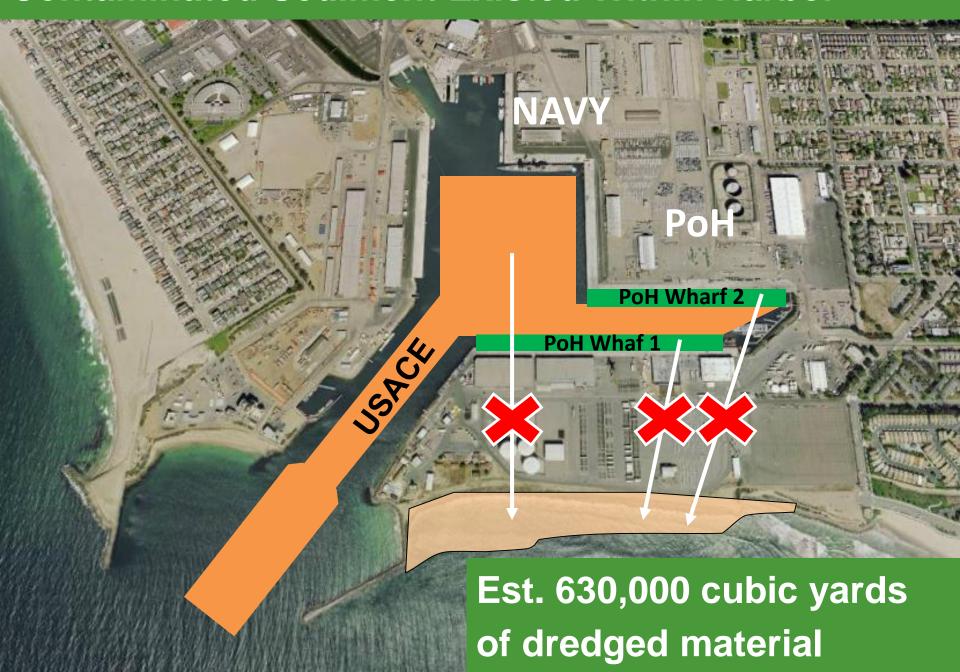

o Value
- \$1.5 Billion Total Economic Impact
- 13,633 Total Jobs Related to Port Activity
- \$93 Million in State and Local Tax Revenues

#### **CARGO HANDLING FACTS**

- Over 3,000 Foreign & Domestic Vessel Calls
- 1,574,903 Metric Tons of Total Cargo
- 321,083 Autos; 44,358 High & Heavy Units
- 50,043 Containers

Related Business Output (Ralphs, Auto Dealers, etc.) \$848.6 Million

Related to Maritime Activity from the Port Total \$1.5 Billion

Top 11% of US Ports

For containerized and non-containerized Cargo

## Why Deepen?

- Improve cargo movement efficiency
- 229,000 additional tons of cargo annually
- \$28 million in positive revenue impacts
- \$4.6 million more in taxes
- 563 new jobs



## **USACE Feasibility Study - 1999**



## **Contaminated Sediment Existed Within Harbor**



## **Contaminated Sediment Hotspots**



## **Confined Aquatic Disposal - 2009**



## Place Contaminated Sediment into CAD - 2009





Port Hueneme CAD site - 2009



















**USACE Start Construction Winter 2017** 





www.portofhueneme.org