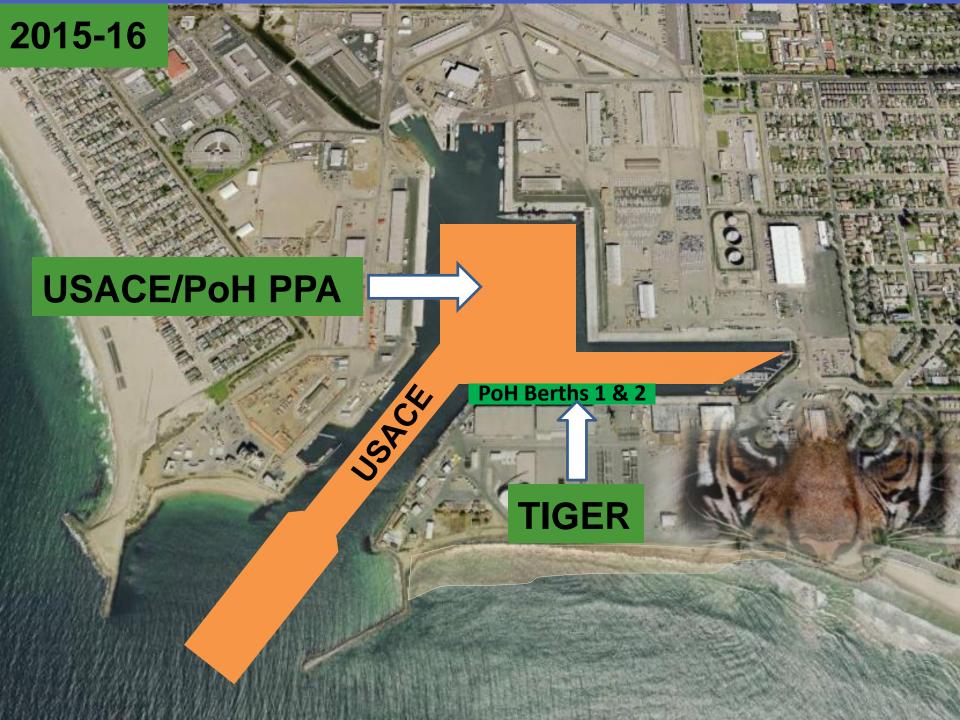

## **Confined Aquatic Disposal - 2009**

## Place Contaminated Sediment into CAD - 2009

Port Hueneme CAD site - 2009

**USACE Start Construction Winter 2017** 

www.portofhueneme.org