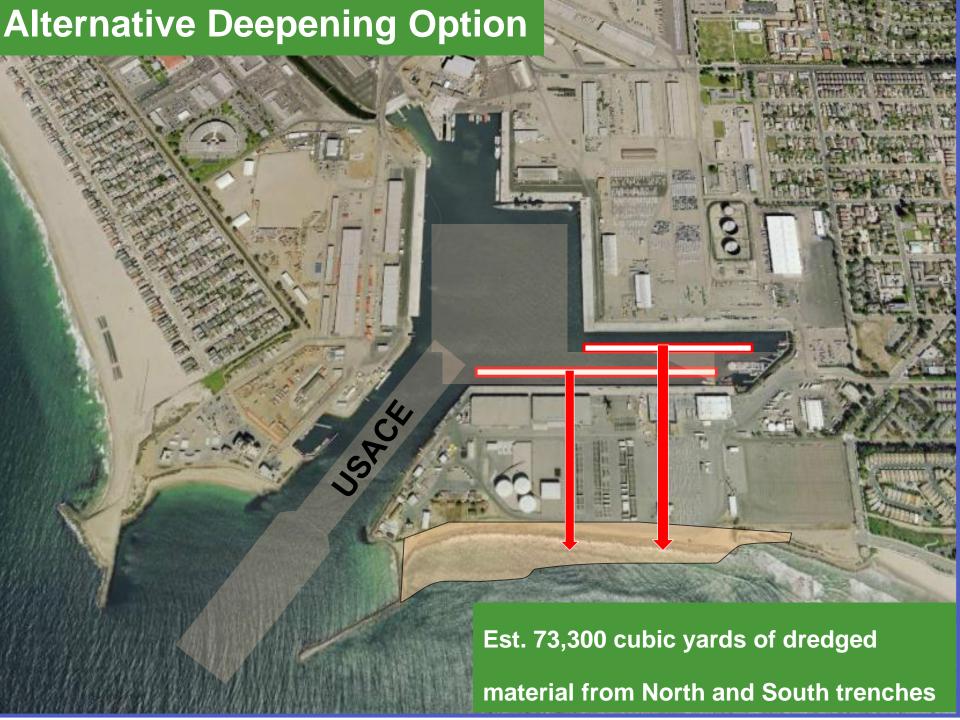

## Why Deepen?

- Improve cargo movement efficiency
- 229,000 additional tons of cargo annually
- \$28 million in positive revenue impacts
- \$4.6 million more in taxes
- 563 new jobs