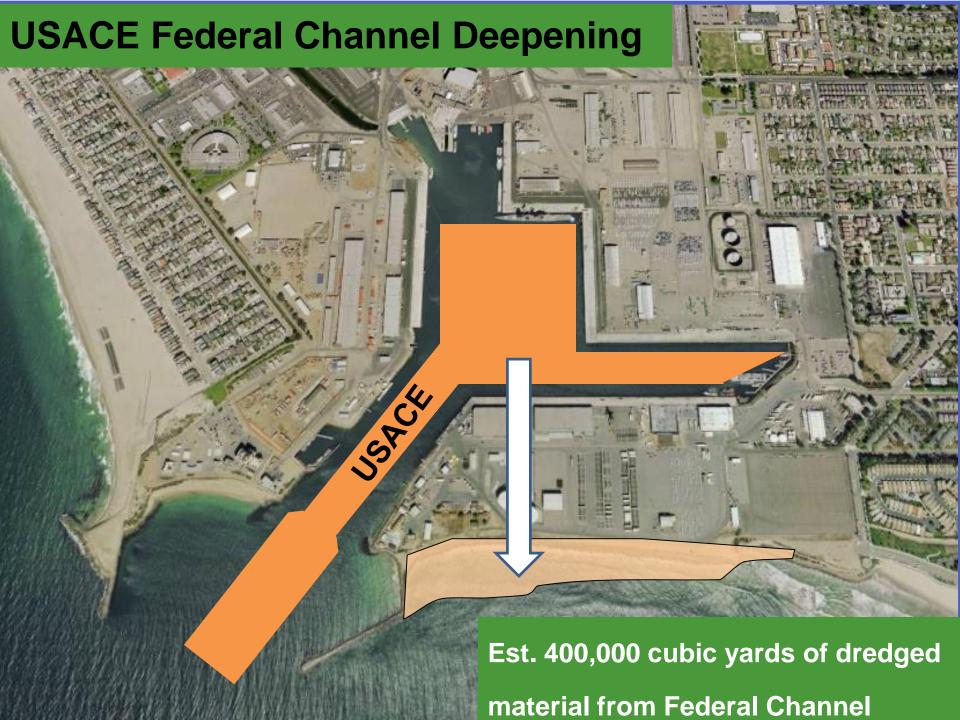

- Over 3,000 Foreign & Domestic Vessel Calls
- 1,574,903 Metric Tons of Total Cargo
- 321,083 Autos; 44,358 High & Heavy Units
- 50,043 Containers

Related Business Output (Ralphs, Auto Dealers, etc.) \$848.6 Million

Related to Maritime Activity from the Port Total \$1.5 Billion

Top 11% of US Ports

For containerized and non-containerized Cargo

## Why Deepen?

- Improve cargo movement efficiency
- 229,000 additional tons of cargo annually
- \$28 million in positive revenue impacts
- \$4.6 million more in taxes
- 563 new jobs



## **USACE Feasibility Study - 1999**



## **Contaminated Sediment Existed Within Harbor**



## **Contaminated Sediment Hotspots**



## **Confined Aquatic Disposal - 2009**



## Place Contaminated Sediment into CAD - 2009





Port Hueneme CAD site - 2009



















**USACE Start Construction Winter 2017** 





www.portofhueneme.org