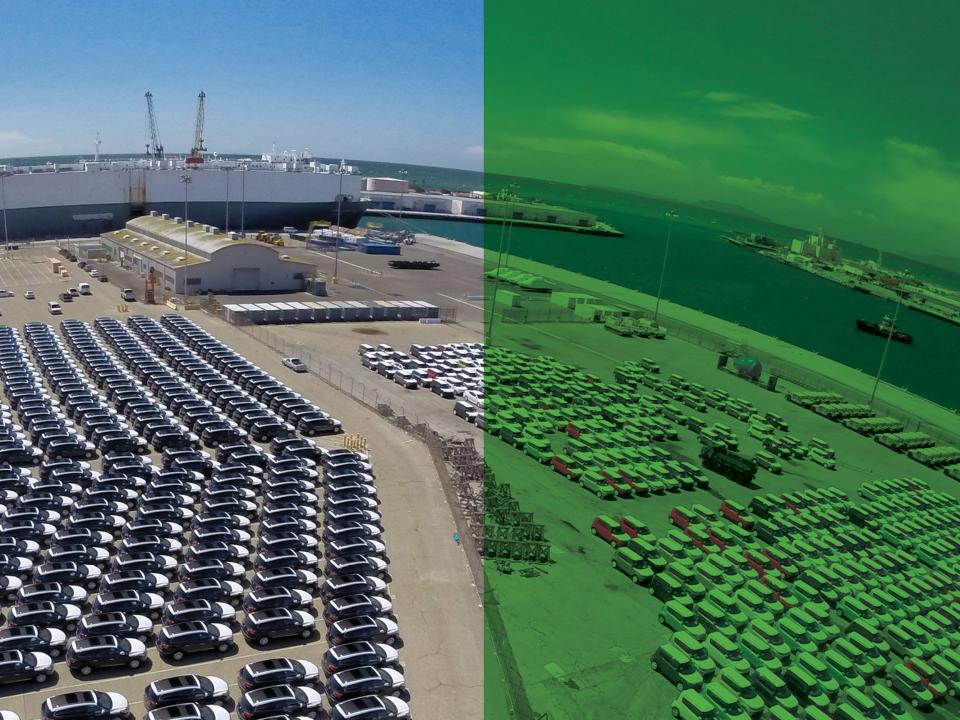

#### **CARGO HANDLING FACTS**

- Over 3,000 Foreign & Domestic Vessel Calls
- 1,574,903 Metric Tons of Total Cargo
- 321,083 Autos; 44,358 High & Heavy Units
- 50,043 Containers

Related Business Output (Ralphs, Auto Dealers, etc.) \$848.6 Million

## Why Deepen?

- Improve cargo movement efficiency
- 229,000 additional tons of cargo annually
- \$28 million in positive revenue impacts
- \$4.6 million more in taxes
- 563 new jobs