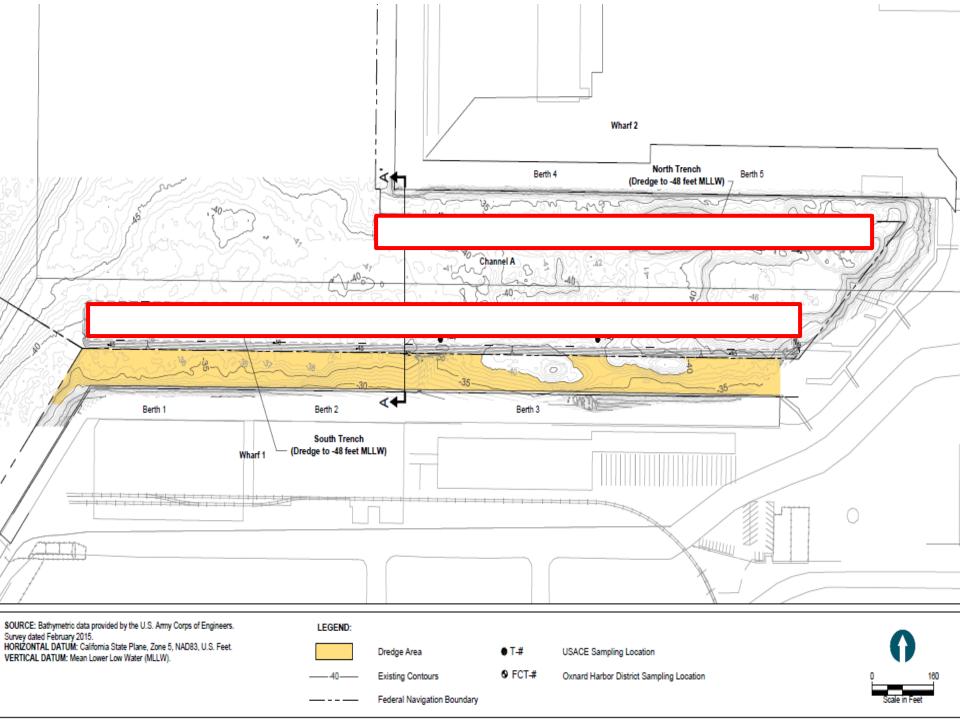

## Why Deepen?

- Improve cargo movement efficiency
- 229,000 additional tons of cargo annually
- \$28 million in positive revenue impacts
- \$4.6 million more in taxes
- 563 new jobs