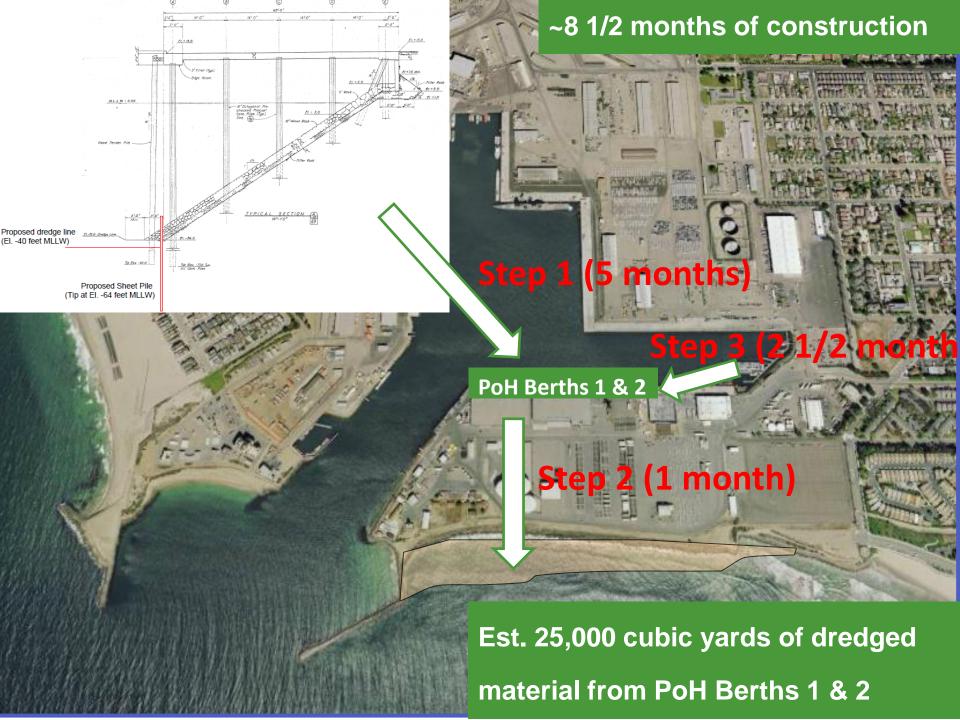

## Place Contaminated Sediment into CAD - 2009

Port Hueneme CAD site - 2009

**USACE Start Construction Winter 2017** 

www.portofhueneme.org