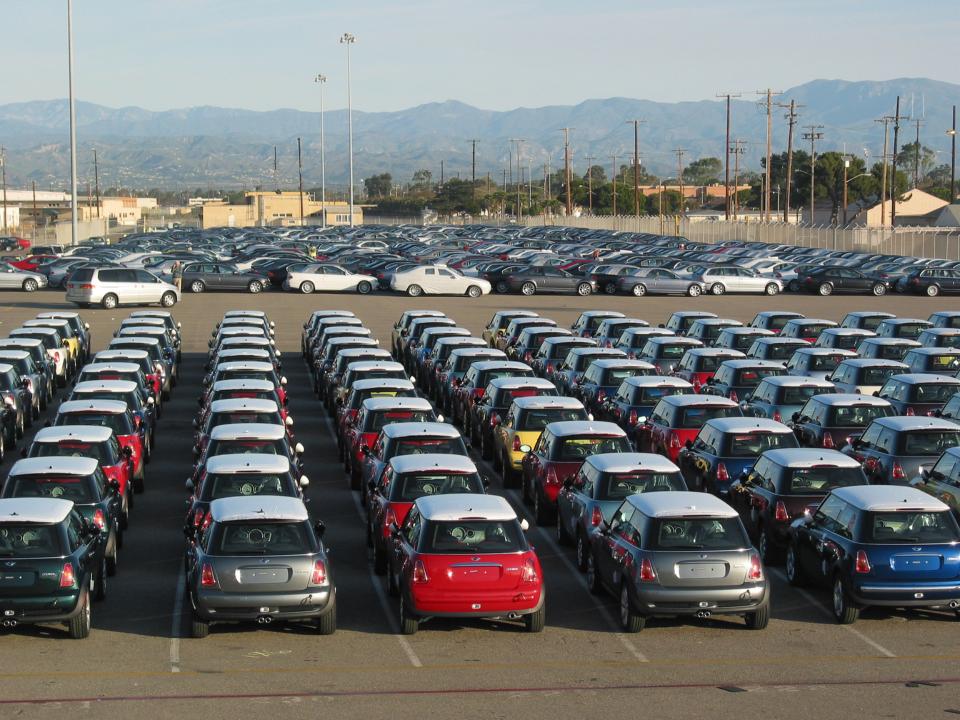

#### **CARGO HANDLING FACTS**

- Over 3,000 Foreign & Domestic Vessel Calls
- 1,574,903 Metric Tons of Total Cargo
- 321,083 Autos; 44,358 High & Heavy Units
- 50,043 Containers

Related Business Output (Ralphs, Auto Dealers, etc.) \$848.6 Million