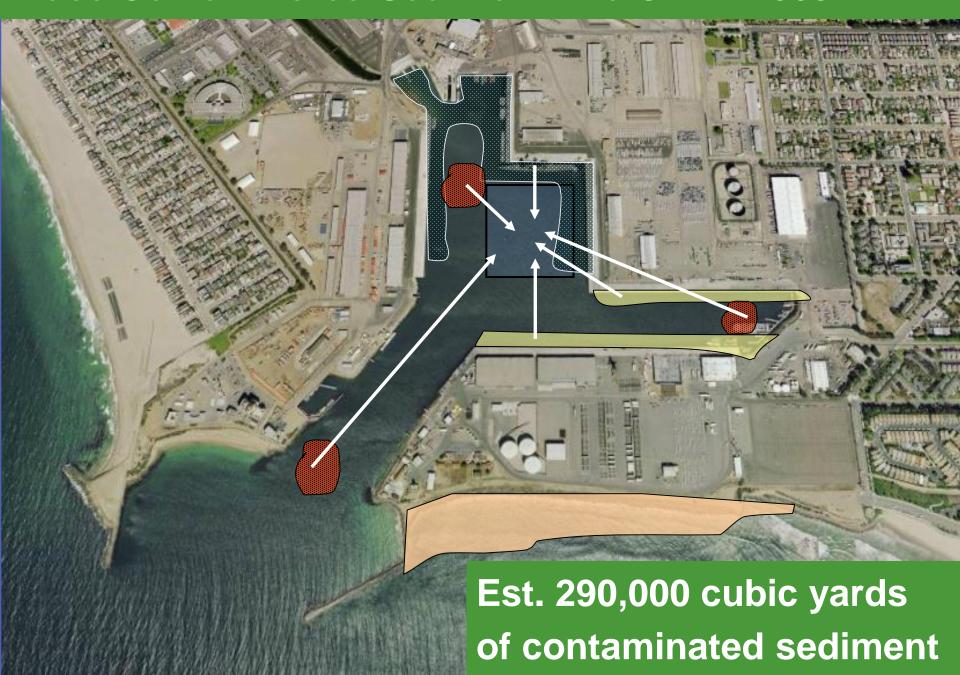

## **Contaminated Sediment Existed Within Harbor**

## **Contaminated Sediment Hotspots**