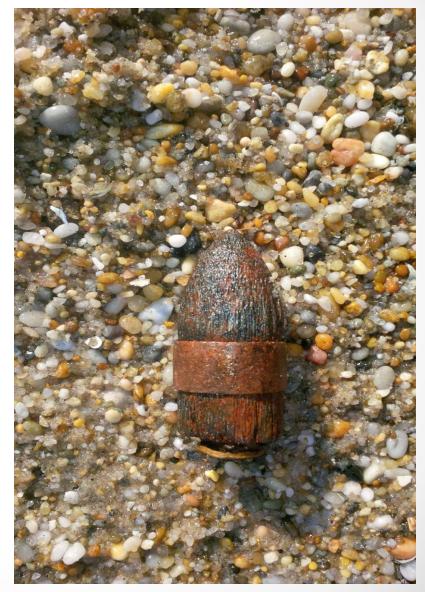

## **BOOSTERS / FUSES**

2.

Outside material: Steel

1. Empty Weight: App 2.80 OZ ±

## **BOOSTER / FUSES**