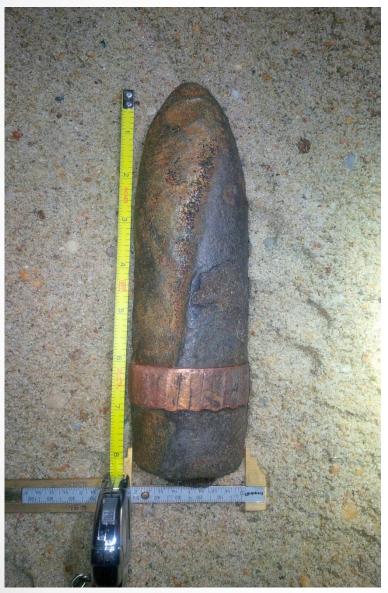

## **BOOSTERS / FUSES**

2.

Outside material: Steel

1. Empty Weight: App 2.80 OZ ±

## **BOOSTER / FUSES**