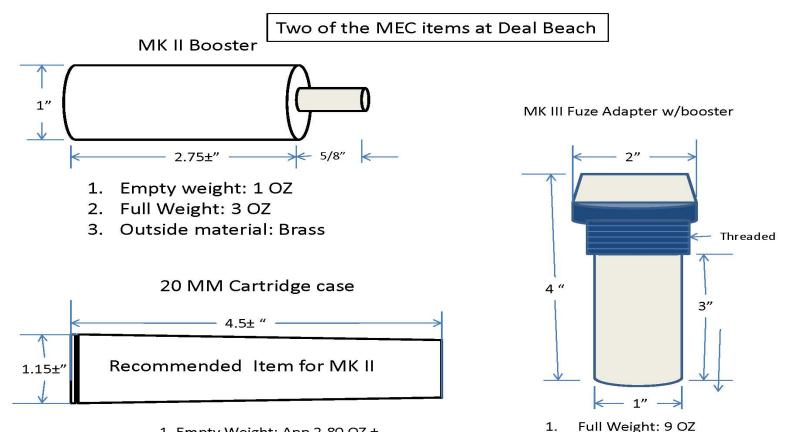

## **BOOSTERS / FUSES**

2.

Outside material: Steel

1. Empty Weight: App 2.80 OZ ±