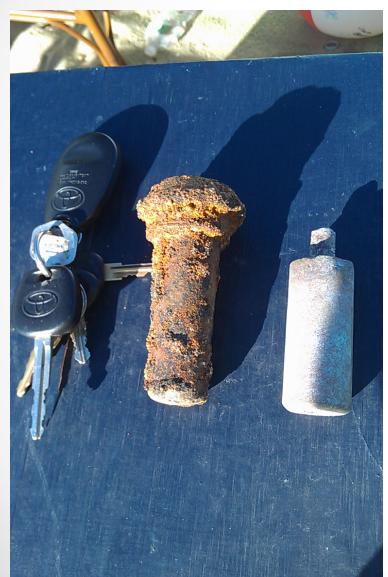

## **BOOSTERS / FUSES**

2.

Outside material: Steel

1. Empty Weight: App 2.80 OZ ±

## **BOOSTER / FUSES**