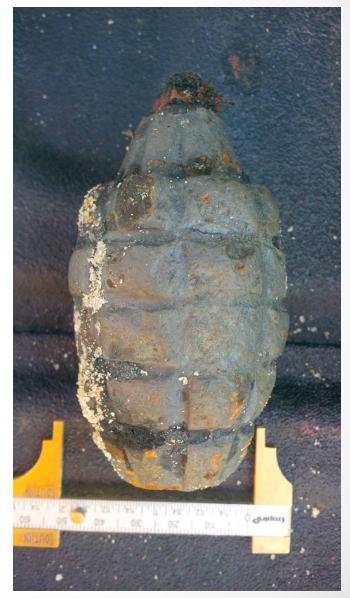

## **BOOSTERS / FUSES**

2.

Outside material: Steel

1. Empty Weight: App 2.80 OZ ±