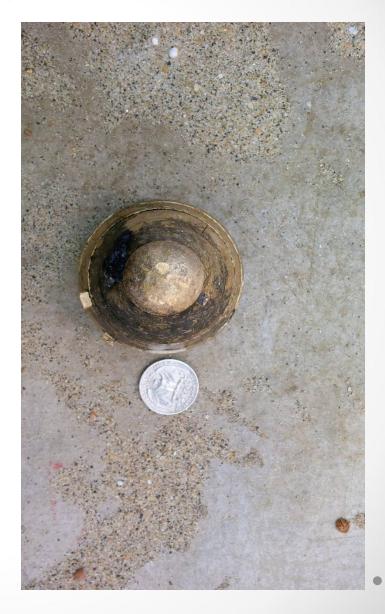

## **BOOSTERS / FUSES**

2.

Outside material: Steel

1. Empty Weight: App 2.80 OZ ±

## **BOOSTER / FUSES**