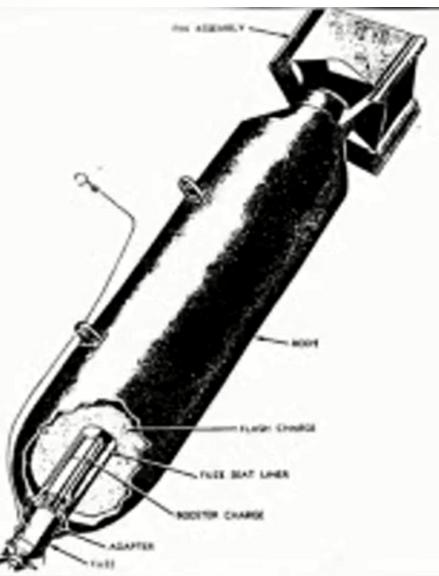

## **BOOSTERS / FUSES**

2.

Outside material: Steel

1. Empty Weight: App 2.80 OZ ±