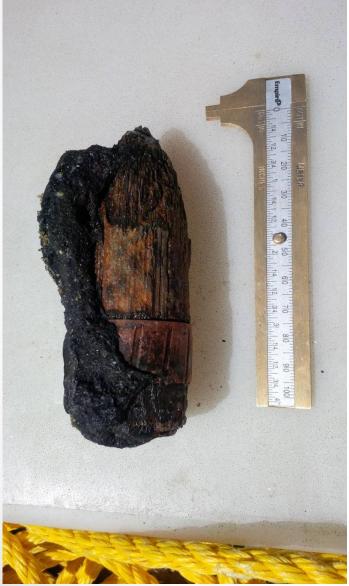

## **BOOSTERS / FUSES**

2.

Outside material: Steel

1. Empty Weight: App 2.80 OZ ±

## **BOOSTER / FUSES**