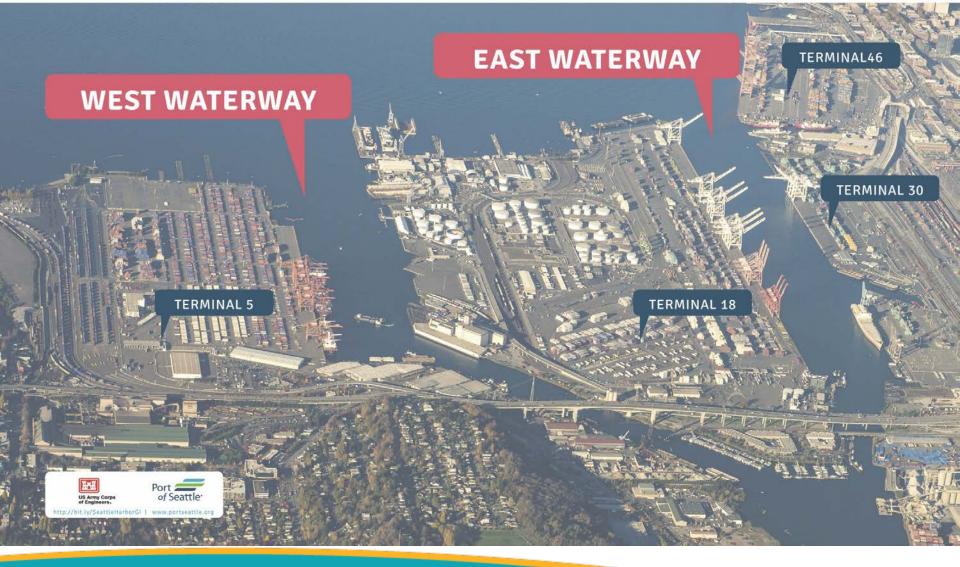

# Seattle Harbor Navigation Improvement Project

0/22/2016

### Overview

 Deepen both waterways to -57 feet MLLW

### Quantities

- West Waterway: 777,000 cy
- T 5 berth area: 37,000 cy
- East Waterway: 341,000 cy