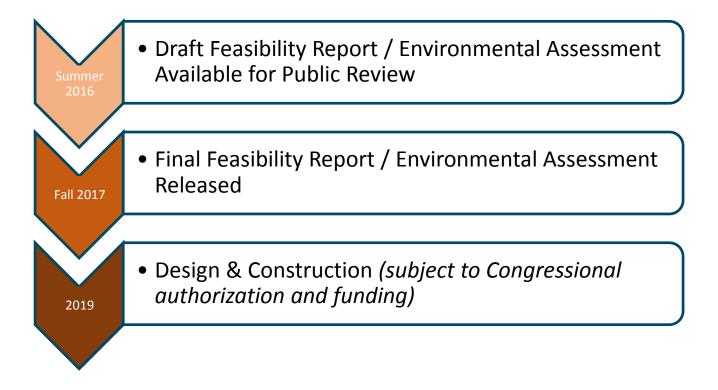

Pacific Chapter – WEDA Annual Conference San Diego, CA October 19 - 21

# Strategic Dredging Plans

Eric Hanson, Sr. Planner

## The Northwest Seaport Alliance (NWSA)





# Seattle Harbor Navigation Improvement Project





0/22/2016

### **Study Timeline & Public Involvement**





# **Tentatively Selected Plan Details**

### Overview

 Deepen both waterways to -57 feet MLLW

### Quantities

- West Waterway: 777,000 cy
- T 5 berth area: 37,000 cy
- East Waterway: 341,000 cy

### Economic Evaluation

• Benefit-cost ratio: 7.5





#### Table 3-8. Comparison of NED Plan and Locally Preferred Plan

| Alternative<br>(Combined) | Total AAEQ Costs | Total AAEQ<br>Benefits       | Total Net<br>Benefits | Incremental Net<br>Benefits | Benefit/Cost<br>Ratio (BCR) |
|---------------------------|------------------|------------------------------|-----------------------|-----------------------------|-----------------------------|
| -56 MLLW                  | \$13,722,000     | \$108,807,000                | \$95,085,000          |                             | 7.9