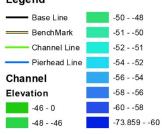

#### **CHANNEL AREA**

acoma

#### Surface Volume Between 2015 Bathymetric Survey Depth and -57 Feet in the Illustrated Area:

= 8,268,006 Cubic Feet or = 306,222 Cubic Yards