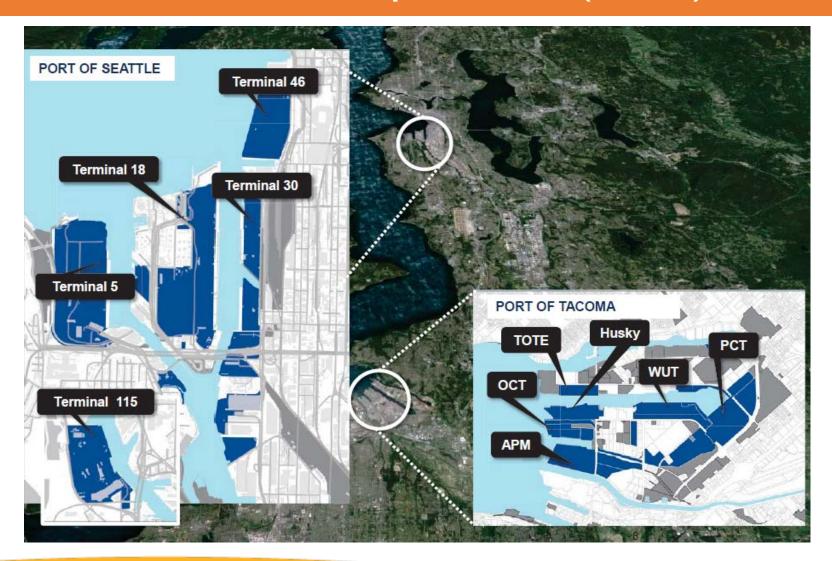

Pacific Chapter – WEDA Annual Conference San Diego, CA October 19 - 21

# Strategic Dredging Plans

Eric Hanson, Sr. Planner

## The Northwest Seaport Alliance (NWSA)





# Seattle Harbor Navigation Improvement Project





0/22/2016

### **Study Timeline & Public Involvement**





# **Tentatively Selected Plan Details**

### Overview

 Deepen both waterways to -57 feet MLLW

### Quantities

- West Waterway: 777,000 cy
- T 5 berth area: 37,000 cy
- East Waterway: 341,000 cy

### Economic Evaluation

• Benefit-cost ratio: 7.5





#### Table 3-8. Comparison of NED Plan and Locally Preferred Plan

| Alternative<br>(Combined) | Total AAEQ Costs | Total AAEQ<br>Benefits       | Total Net<br>Benefits | Incremental Net<br>Benefits | Benefit/Cost<br>Ratio (BCR) |
|---------------------------|------------------|------------------------------|-----------------------|-----------------------------|-----------------------------|
| -56 MLLW                  | \$13,