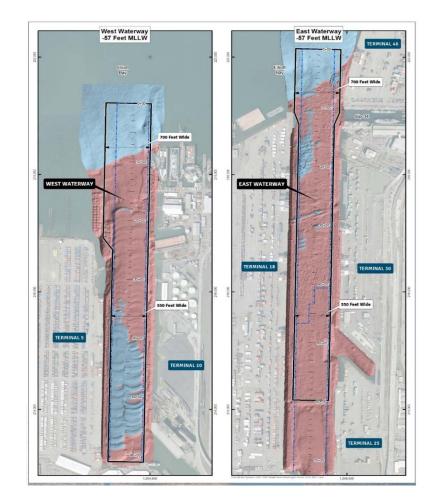

# **Tentatively Selected Plan Details**

### Overview

 Deepen both waterways to -57 feet MLLW

### Quantities

- West Waterway: 777,000 cy
- T 5 berth area: 37,000 cy
- East Waterway: 341,000 cy