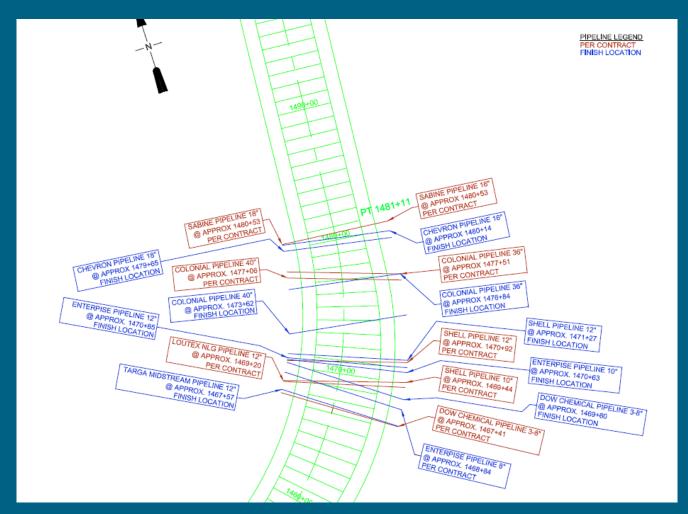

|

# **Examples of Incorrect Pipeline Coordinates**



# **Industry Recommendations for USACE**

- ♦ Ensure all pipelines are properly identified in the water, permit, and contract plans & specs prior to dredging by...
  - ♦ Developing a National Underwater Pipeline Database (now called PLOVER)
    - ♦ Accurate as-built data on all future installations.
    - ♦ Accurate as-built data on all current installations, verified by comprehensive USACE and/or contractor surveys
    - → "Toe" data, in addition to centerline data
  - ♦ Empowering Project Managers & Coordinating an Effective Internal Process
    - Navigation project managers, regulatory personnel, plans & specs personnel, and contract mgmt. personnel confirm the coordinates of all pipelines in the project and inform contractors.
    - ♦ Project managers may obtain pipeline data by sepa