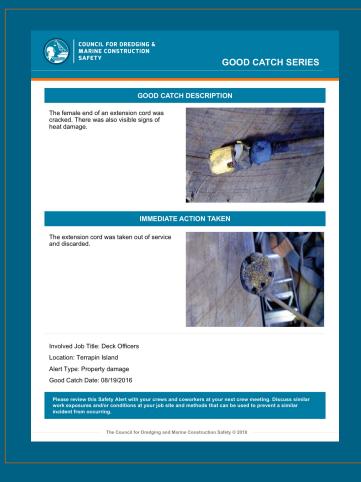

## The "Good Catch" Series

The Good Catch Series is a collection of documents to help remind on-site employees that taking the right precautions helps prevent serious injury. The **CDMCS** provides various safety awareness resources to its members.