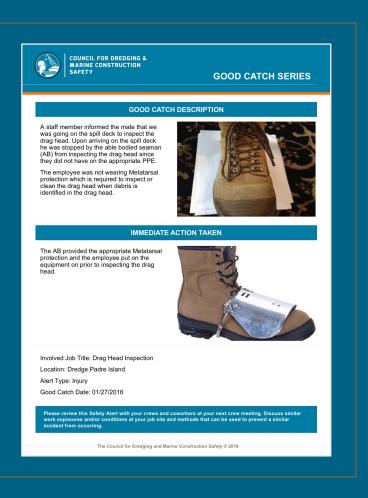

## The "Good Catch" Series

The Good Catch Series is a collection of documents to help remind on-site employees that taking the right precautions helps prevent serious injury. The **CDMCS** provides various safety awareness resources to its members.