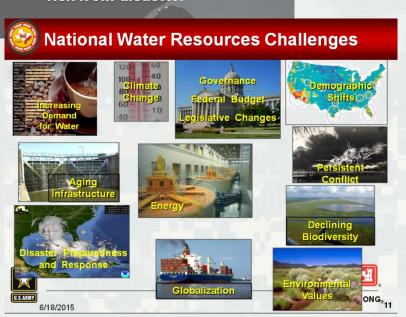

### Infrastructure Improvement

Ideal Conditions

- ➤TX energy & petro-chemical industry are driving the national economy
- ➤ Vulnerabilities & risks are greater than ever