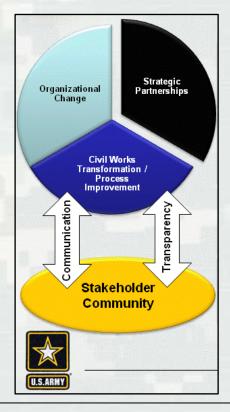

# **Transforming Civil Works**

#### **USACE Mission**

Deliver vital engineering solutions, in collaboration with our partners, to secure our Nation, energize our economy, and reduce risk from disaster.

The Galveston District is transforming our Civil Works program to keep pace with growth & opportunity along the Texas Coast