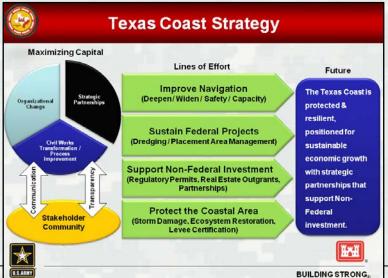

## Vision & Strategy for Texas Coast

Working with state & local partners, the Galveston District supports a shared vision for the future of the Texas Coast

**BUILDING STRONG®** 

### Infrastructure Improvement

Ideal Conditions

- ➤TX energy & petro-chemical industry are driving the national economy
- ➤ Vulnerabilities & risks are greater than ever

#### **District Initiatives**