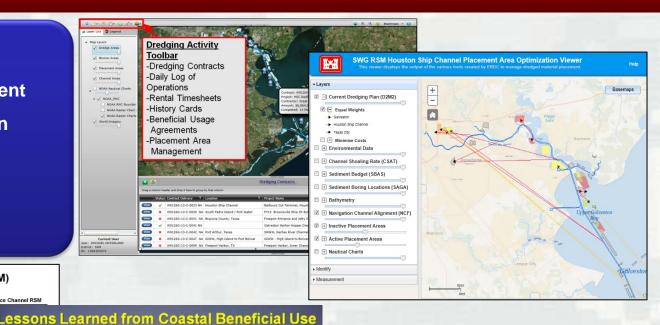

#### **Innovative Tools & Thinking**

- •Regional Sediment Management
- Dredged Material Optimization
- Engineering With Nature
- •GIS Visualization
- Acquisition Tools

Regional Sediment Management is...

- Manage sediments and projects through a systems based approach
   Manage sediment resources as regional resources
- Link across multiple projects, programs, authorities, and business lines Improve operational efficiencies through adaptive