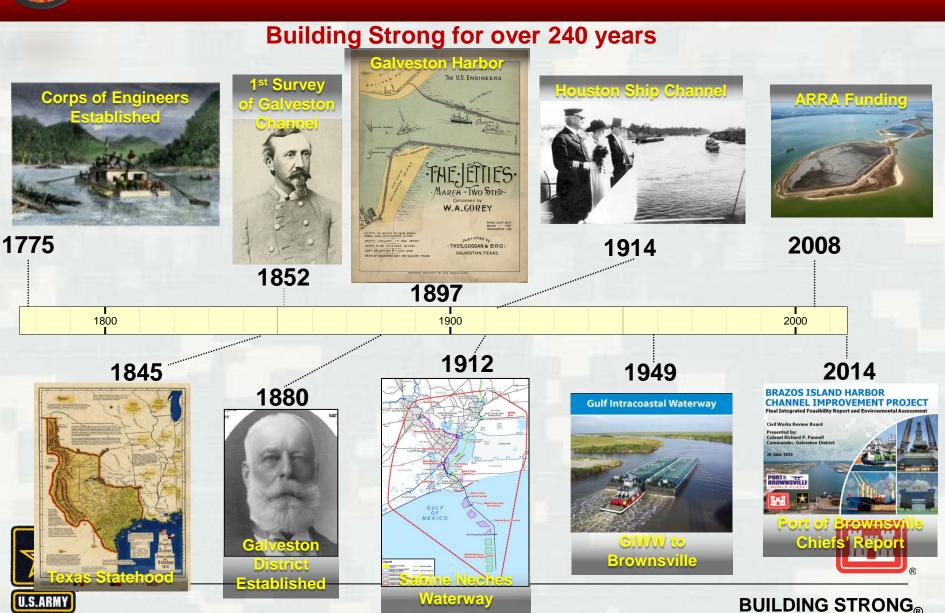

# WEDA Dredging Summit & Expo 2015

Infrastructure Opportunities in Coastal Texas

23 June 2015

COL Richard P. Pannell
District Commander, Galveston District
U.S. Army Corps of Engineers











# **Transforming Civil Works**

#### **USACE Vision**

Engineering solutions for the Nation's toughest challenges.

#### **USACE Mission**

Deliver vital engineering solutions, in collaboration with our partners, to secure our Nation, energize our economy, and reduce risk from disaster.

The Galveston District is transforming our Civil Works program to keep pace with growth & opportunity along the Texas Coast











# **History of USACE in Coastal Texas**





## Vision & Strategy for Texas Coast







Working with state & local partners, the Galveston District supports a shared vision for the future of the Texas Coast



**BUILDING STRONG®** 



### Infrastructure Improvement



Ideal Conditions

- ➤TX energy & petro-chemical industry are driving the national economy
- ➤ Vulnerabilities & risks are greater than ever







#### **District Initiatives**

#### **Innovative Tools & Thinking**

- •Regional Sediment Management
- Dredged Material Optimization
- Engineering With Nature
- •GIS Visualization
- Acquisition Tools













Regional Sediment Management is...

- Manage sediments and projects through a systems based approach
   Manage sediment resources as regional resources
- Link across multiple projects, programs, authorities, and