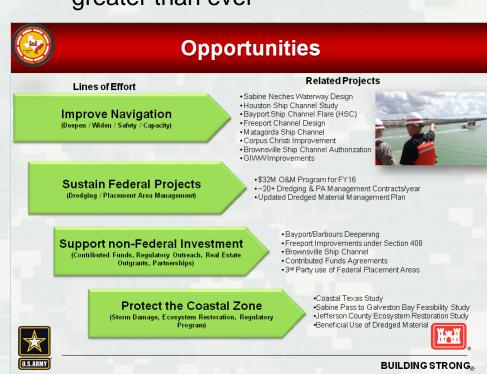

### Infrastructure Improvement

Ideal Conditions

- ➤TX energy & petro-chemical industry are driving the national economy
- ➤ Vulnerabilities & risks are greater than ever

#### **District Initiatives**