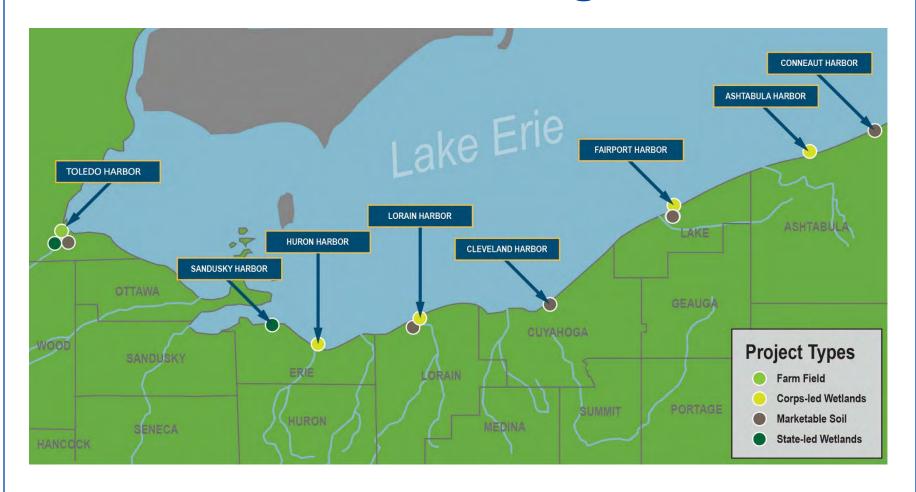

## Beneficial Use of Dredged Material

#### **CLEVELAND HARBOR**

#### **HARBOR FACTS:**

- \$10.52B annual business revenue
- Last dredged FY2018
- Target dredging in FY2019
- Beneficial Use Areas
- Active CDFs
- Closed CDFs

70,500 JOBS
Direct and Indirect