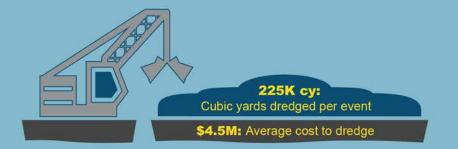

# Dredging in Ohio

1.5 million cubic yards of sediment per year

Primarily open lake disposal