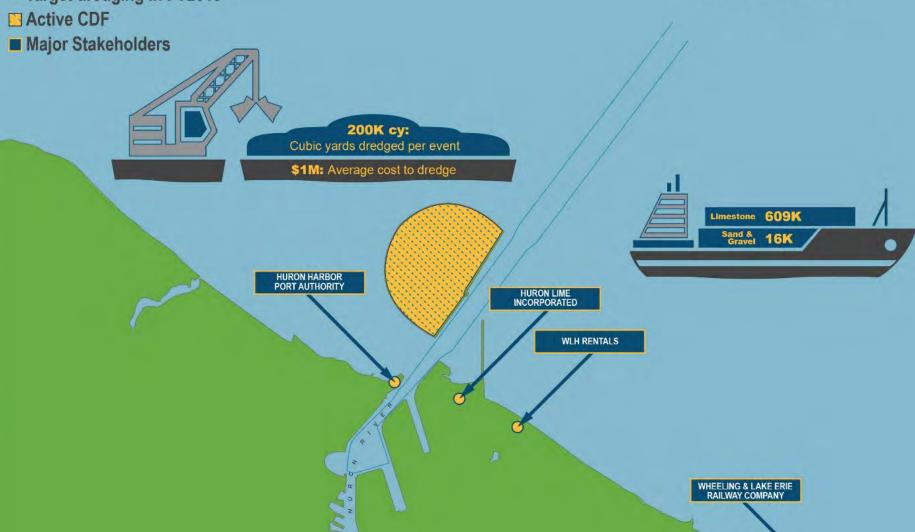

#### **HURON HARBOR**

## **300 JOBS**

**Direct and Indirect** 

## **HARBOR FACTS:**

- \$63M Annual business revenue
- Last dredged FY2016
- Target dredging in FY2019

PORT