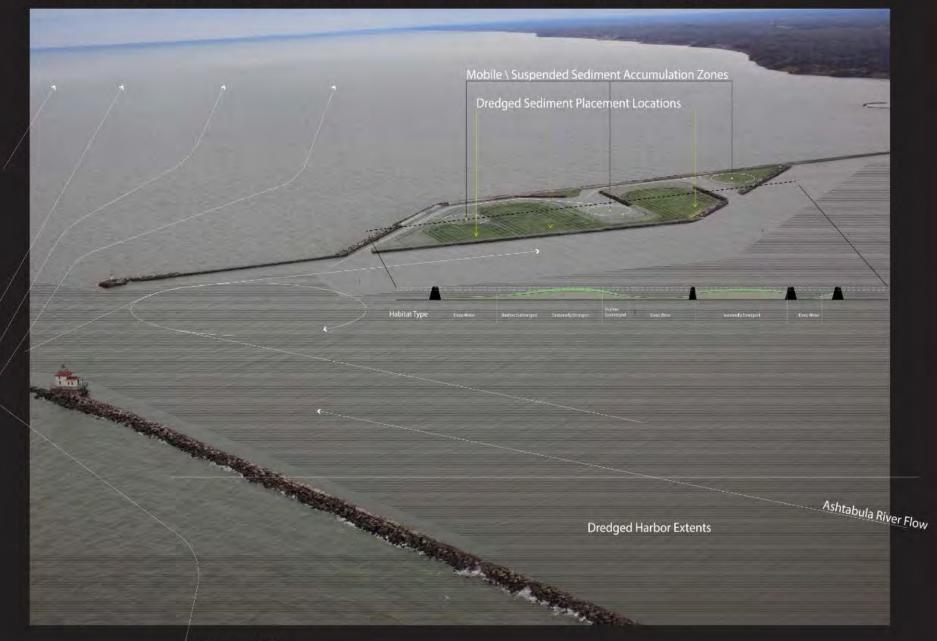

#### **HEALTHY PORT FUTURES** | ASHTABULA - Dynamic Sediment Management Habitat Wetland Concept | 18 Acres | $\approx$ 400k cy

Longshore Drift