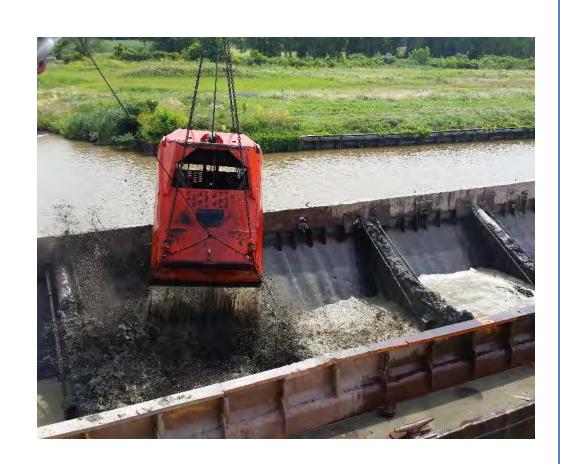

# Dredging in Ohio

1.5 million cubic yards of sediment per year

Primarily open lake disposal

## Beneficial Use of Dredged Material