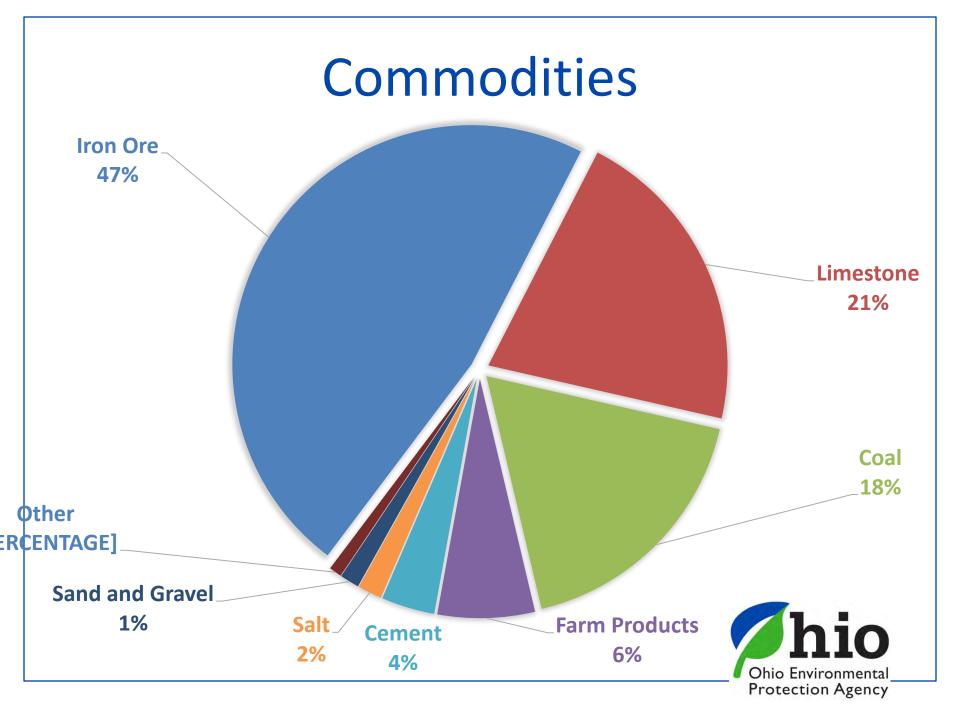

## Ohio's Federal Harbors

- 8 Federal commercial harbors
- 35 million tons of commodities
- \$25 billion in business revenue
- 130,000 jobs