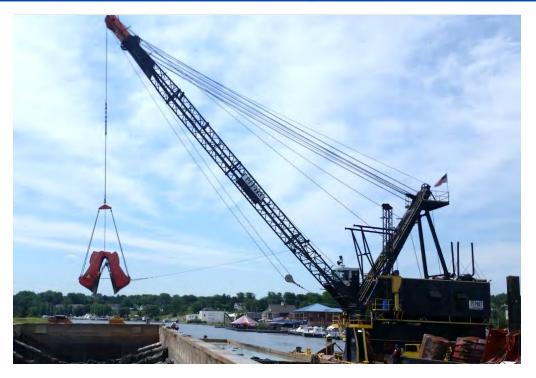

# Dredging in Ohio

1.5 million cubic yards of sediment per year

Primarily open lake disposal

## Beneficial Use of Dredged Material