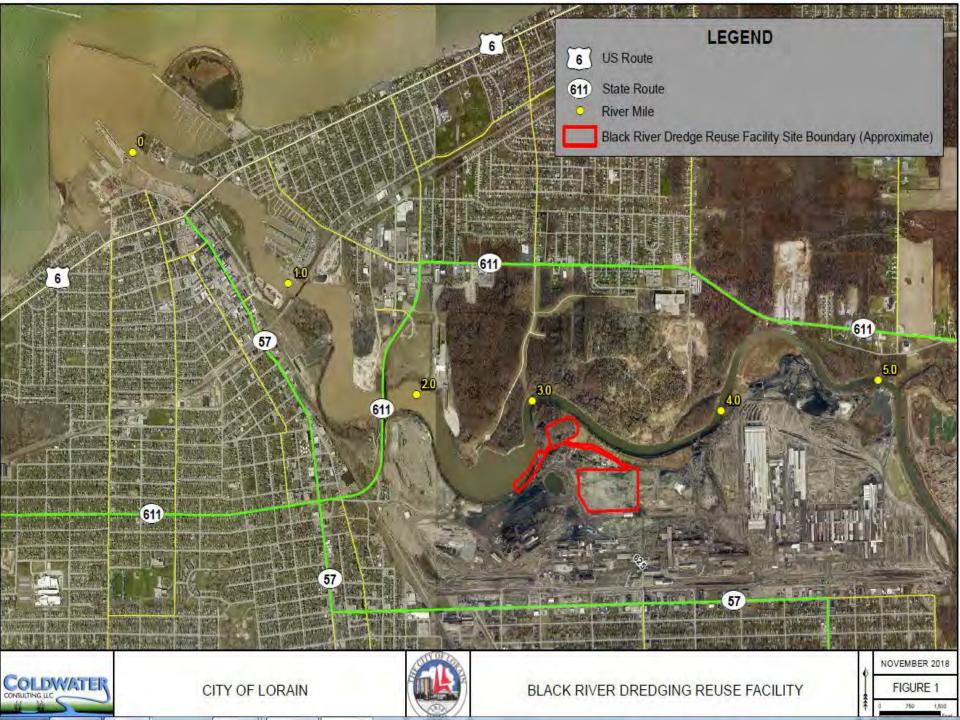

| elle.      |  |
| BONTE | - DAY  |              | The same of the sa | THE PERSON |  |







## HARBOR FACTS: 1,000 JOBS Direct and Indirect • \$161M Annual business revenue Last dredged FY2017 Target dredging in FY2019 Limestone 1.2M Sand & 74K ■ Major Stakeholders UNITED STATES COAST GUARD 150K cy: Cubic yards dredged per event \$1.1M: Average cost to dredge R.W. SIDLEY STONE PRODUCTS FAIRPORT HARBOR PORT AUTHORITY MORTON INTERNATIONAL **CHARMEUSE LIME** OSBORNE CONCRETE &STONE **UNION SAND**



# New Rules: It's just dirt







#### **HEALTHY PORT FUTURES** | ASHTABULA - Dynamic Sediment Management Habitat Wetland Concept | 18 Acres | $\approx$ 400k cy



Longshore Drift







#### **HURON HARBOR**

## **300 JOBS**

**Direct and Indirect** 

## **HARBOR FACTS:**

- \$63M Annual business revenue
- Last dredged FY2016
- Target dredging in FY2019





PORT





# Center of D