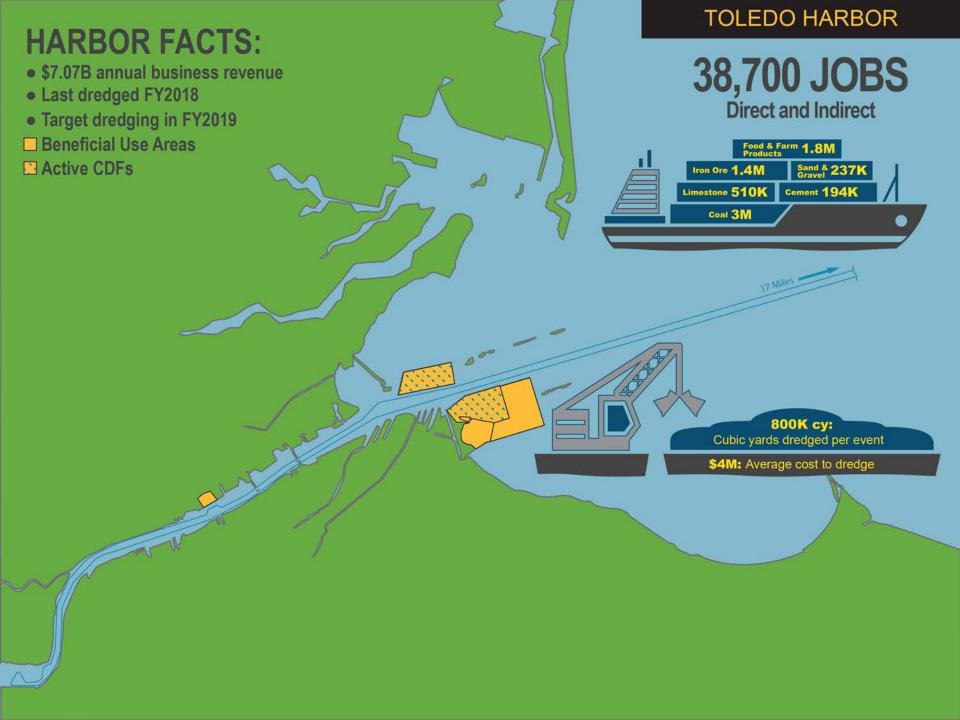

#### **CLEVELAND HARBOR**

#### **HARBOR FACTS:**

- \$10.52B annual business revenue
- Last dredged FY2018
- Target dredging in FY2019
- Beneficial Use Areas
- Active CDFs
- Closed CDFs

70,500 JOBS
Direct and Indirect