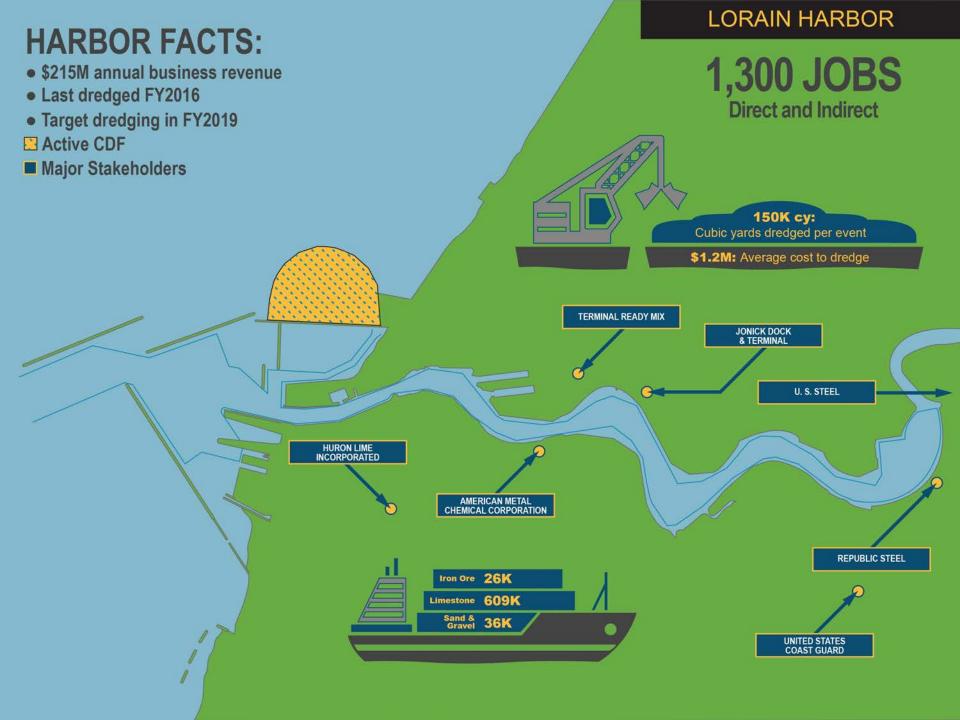

| elle.      |  |
| BONTE | - DAY  |              | The same of the sa | THE PERSON |  |







## HARBOR FACTS: 1,000 JOBS Direct and Indirect • \$161M Annual business revenue Last dredged FY2017 Target dredging in FY2019 Limestone 1.2M Sand & 74K ■ Major Stakeholders UNITED STATES COAST GUARD 150K cy: Cubic yards dredged per event \$1.1M: Average cost to dredge R.W. SIDLEY STONE PRODUCTS FAIRPORT HARBOR PORT AUTHORITY MORTON INTERNATIONAL **CHARMEUSE LIME** OSBORNE CONCRETE &STONE **UNION SAND**



# New Rules: It's just dirt







#### **HEALTHY PORT FUTURES** | ASHTABULA - Dynamic Sediment Management Habitat Wetland Concept | 18 Acres | $\approx$ 400k cy



Longshore Drift







#### **HURON HARBOR**

## **300 JOBS**

**Direct and Indirect** 

## **HARBOR FACTS:**

- \$63M Annual business revenue
- Last dredged FY2016
- Target dredging in FY2019





PORT





# Center of