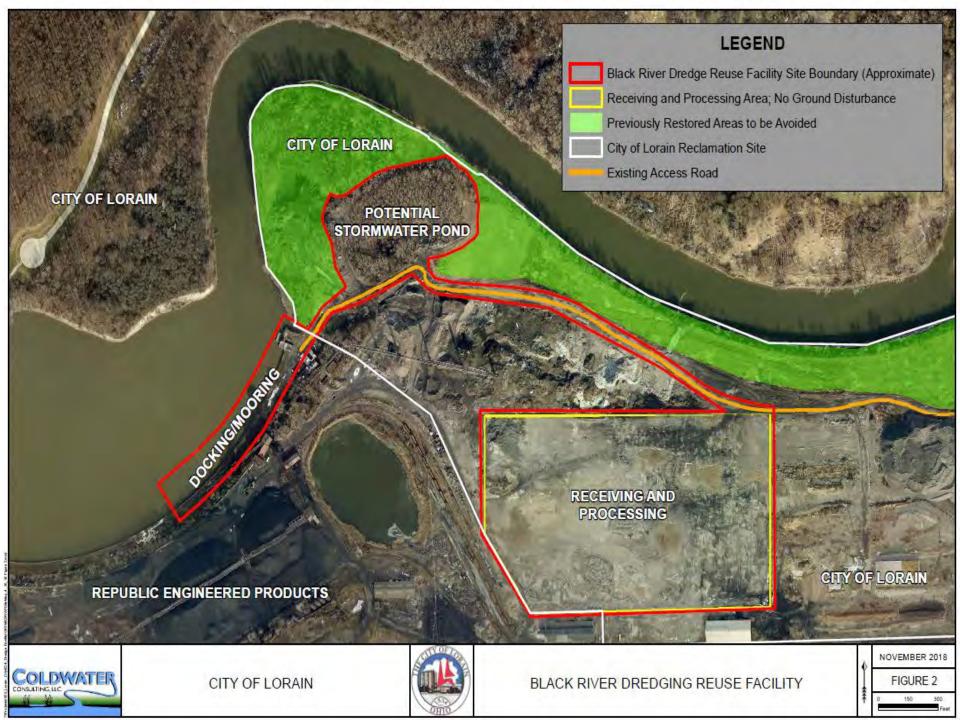

| elle.      |  |
| BONTE | - DAY  |              | The same of the sa | THE PERSON |  |







## HARBOR FACTS: 1,000 JOBS Direct and Indirect • \$161M Annual business revenue Last dredged FY2017 Target dredging in FY2019 Limestone 1.2M Sand & 74K ■ Major Stakeholders UNITED STATES COAST GUARD 150K cy: Cubic yards dredged per event \$1.1M: Average cost to dredge R.W. SIDLEY STONE PRODUCTS FAIRPORT HARBOR PORT AUTHORITY MORTON INTERNATIONAL **CHARMEUSE LIME** OSBORNE CONCRETE &STONE **UNION SAND**



# New Rules: It's just dirt







#### **HEALTHY PORT FUTURES** | ASHTABULA - Dynamic Sediment Management Habitat Wetland Concept | 18 Acres | $\approx$ 400k cy



Longshore Drift







#### **HURON HARBOR**

## **300 JOBS**

**Direct and Indirect** 

## **HARBOR FACTS:**

- \$63M Annual business revenue
- Last dredged FY2016
- Target dredging in FY2019





PORT





# Center of Dre