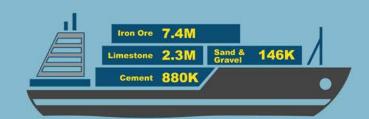

## Ohio's Federal Harbors

- 8 Federal commercial harbors
- 35 million tons of commodities
- \$25 billion in business revenue
- 130,000 jobs