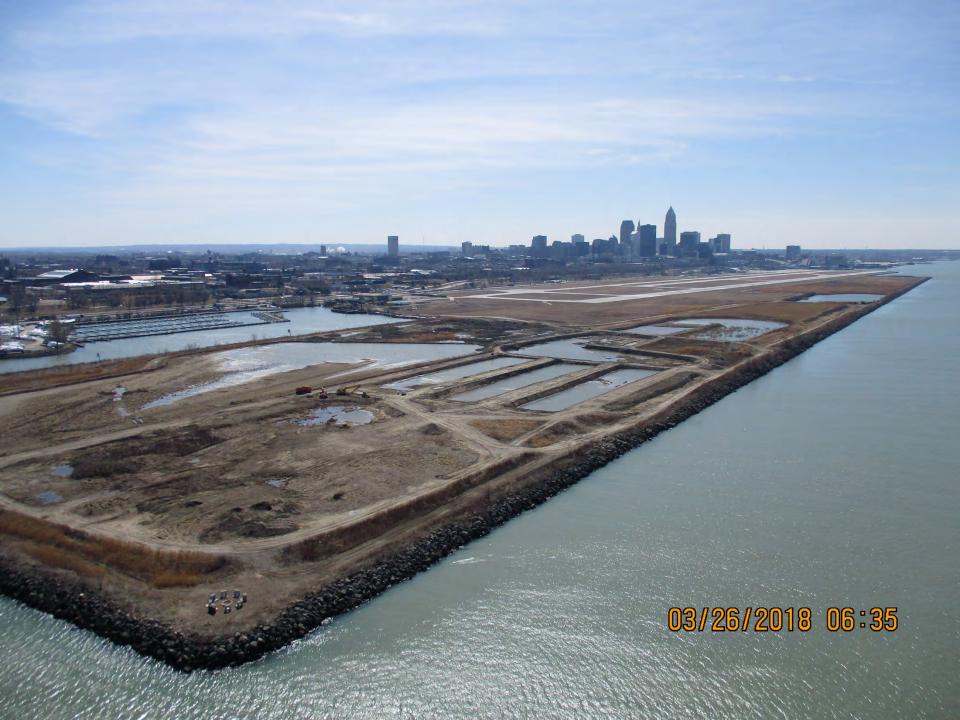

#### **CLEVELAND HARBOR**

#### **HARBOR FACTS:**

- \$10.52B annual business revenue
- Last dredged FY2018
- Target dredging in FY2019
- Beneficial Use Areas
- Active CDFs
- Closed CDFs

70,500 JOBS
Direct and Indirect