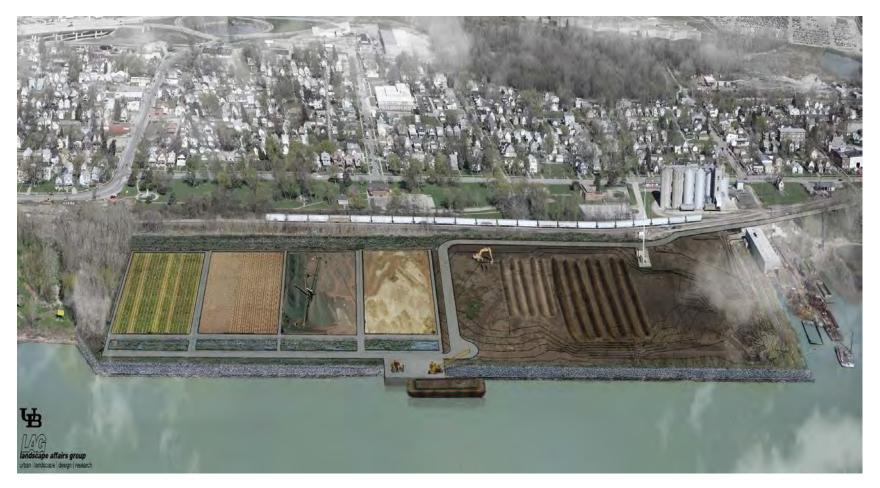

## Beneficial Use of Dredged Material

#### **HEALTHY PORT FUTURES** | ASHTABULA - Dynamic Sediment Management Habitat Wetland Concept | 18 Acres | $\approx$ 400k cy

Longshore Drift