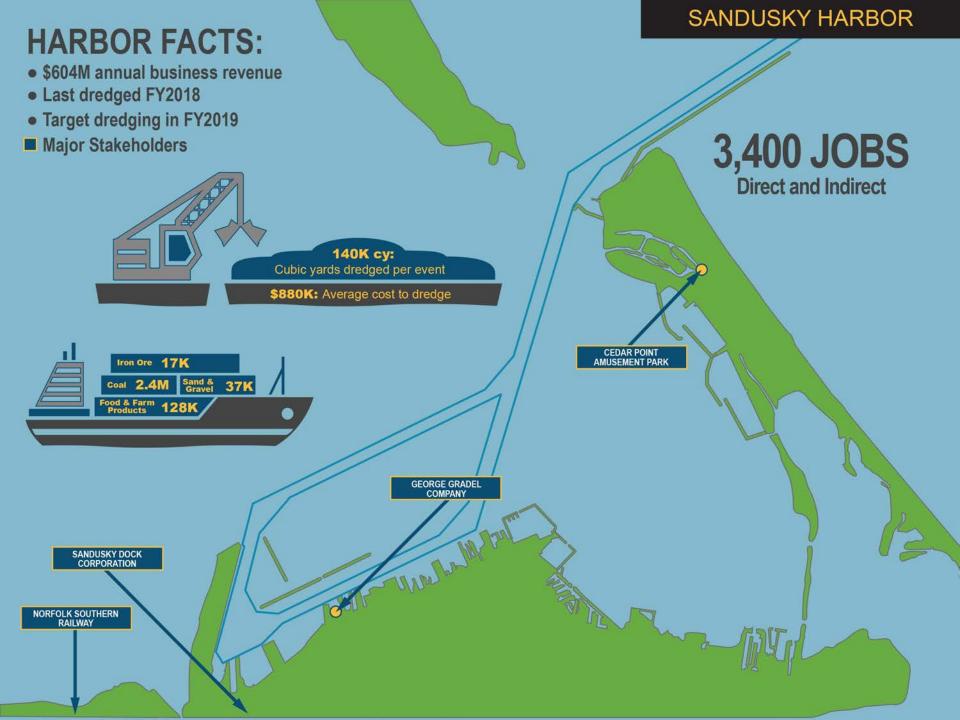

| elle.      |  |
| BONTE | - DAY  |              | The same of the sa | THE PERSON |  |







## HARBOR FACTS: 1,000 JOBS Direct and Indirect • \$161M Annual business revenue Last dredged FY2017 Target dredging in FY2019 Limestone 1.2M Sand & 74K ■ Major Stakeholders UNITED STATES COAST GUARD 150K cy: Cubic yards dredged per event \$1.1M: Average cost to dredge R.W. SIDLEY STONE PRODUCTS FAIRPORT HARBOR PORT AUTHORITY MORTON INTERNATIONAL **CHARMEUSE LIME** OSBORNE CONCRETE &STONE **UNION SAND**



# New Rules: It's just dirt







#### **HEALTHY PORT FUTURES** | ASHTABULA - Dynamic Sediment Management Habitat Wetland Concept | 18 Acres | $\approx$ 400k cy



Longshore Drift







#### **HURON HARBOR**

## **300 JOBS**

**Direct and Indirect** 

## **HARBOR FACTS:**

- \$63M Annual business revenue
- Last dredged FY2016
- Target dredging in FY2019





PORT





# Center of Dredge Innovation













## **Contact Information**

David Emerman,
Dredge Program Administrator
David.Emerman@epa.ohio.gov
(330) 963-1283