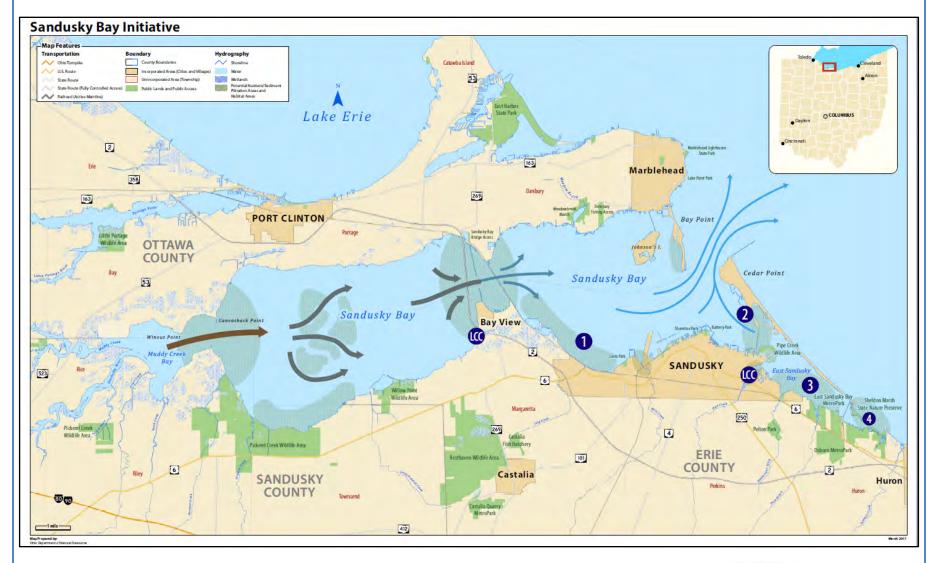

| elle.      |  |
| BONTE | - DAY  |              | The same of the sa | THE PERSON |  |







## HARBOR FACTS: 1,000 JOBS Direct and Indirect • \$161M Annual business revenue Last dredged FY2017 Target dredging in FY2019 Limestone 1.2M Sand & 74K ■ Major Stakeholders UNITED STATES COAST GUARD 150K cy: Cubic yards dredged per event \$1.1M: Average cost to dredge R.W. SIDLEY STONE PRODUCTS FAIRPORT HARBOR PORT AUTHORITY MORTON INTERNATIONAL **CHARMEUSE LIME** OSBORNE CONCRETE &STONE **UNION SAND**



# New Rules: It's just dirt







#### **HEALTHY PORT FUTURES** | ASHTABULA - Dynamic Sediment Management Habitat Wetland Concept | 18 Acres | $\approx$ 400k cy



Longshore Drift







#### **HURON HARBOR**

## **300 JOBS**

**Direct and Indirect** 

## **HARBOR FACTS:**

- \$63M Annual business revenue
- Last dredged FY2016
- Target dredging in FY2019





PORT





# Center of Dredge Innovation













## **Contact Information**

David Emerman,
Dredge Program Administrator
David.Emerman@epa.ohio.gov
(330) 963-1283