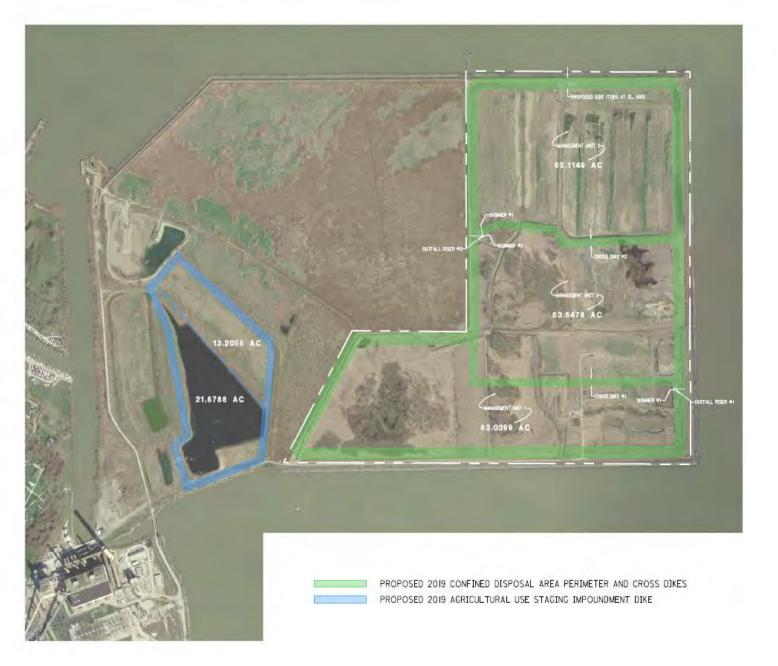

PERSON |  |







## HARBOR FACTS: 1,000 JOBS Direct and Indirect • \$161M Annual business revenue Last dredged FY2017 Target dredging in FY2019 Limestone 1.2M Sand & 74K ■ Major Stakeholders UNITED STATES COAST GUARD 150K cy: Cubic yards dredged per event \$1.1M: Average cost to dredge R.W. SIDLEY STONE PRODUCTS FAIRPORT HARBOR PORT AUTHORITY MORTON INTERNATIONAL **CHARMEUSE LIME** OSBORNE CONCRETE &STONE **UNION SAND**



# New Rules: It's just dirt







#### **HEALTHY PORT FUTURES** | ASHTABULA - Dynamic Sediment Management Habitat Wetland Concept | 18 Acres | $\approx$ 400k cy



Longshore Drift







#### **HURON HARBOR**

## **300 JOBS**

**Direct and Indirect** 

## **HARBOR FACTS:**

- \$63M Annual business revenue
- Last dredged FY2016
- Target dredging in FY2019





PORT





# Center of Dredge Innovation













## **Contact Information**

David Emerman,
Dredge Program Administrator
David.Emerman@epa.ohio.gov
(330) 963-1283