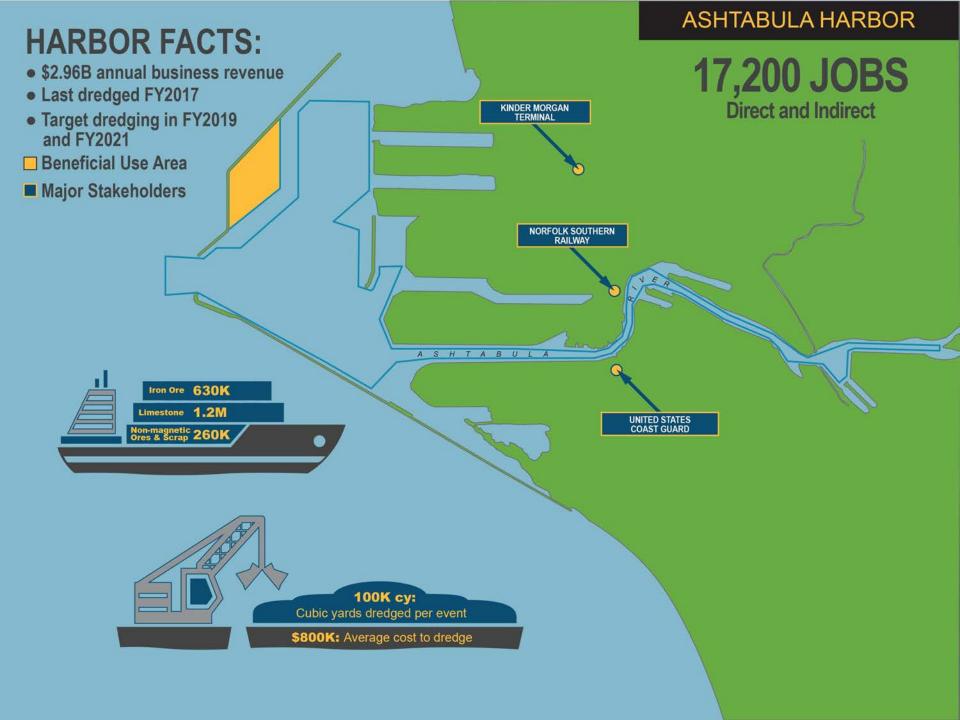

## HARBOR FACTS: 1,000 JOBS Direct and Indirect • \$161M Annual business revenue Last dredged FY2017 Target dredging in FY2019 Limestone 1.2M Sand & 74K ■ Major Stakeholders UNITED STATES COAST GUARD 150K cy: Cubic yards dredged per event \$1.1M: Average cost to dredge R.W. SIDLEY STONE PRODUCTS FAIRPORT HARBOR PORT AUTHORITY MORTON INTERNATIONAL **CHARMEUSE LIME** OSBORNE CONCRETE &STONE **UNION SAND**