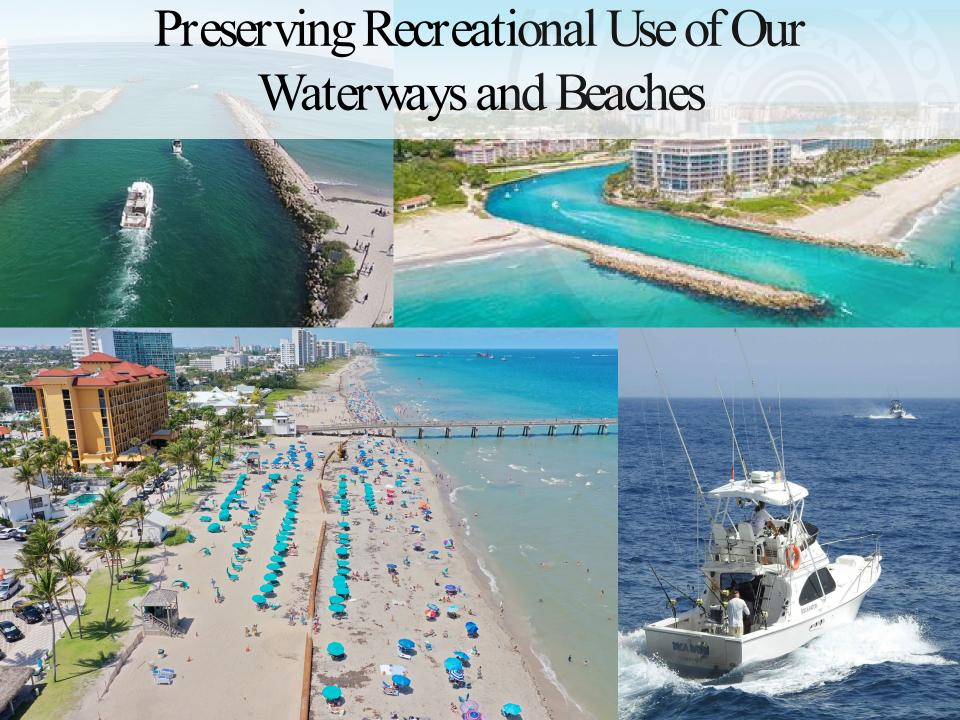

# 2023 Beach Renourishment South Boca Beach, Hillsborough Beach, and Deerfield Beach